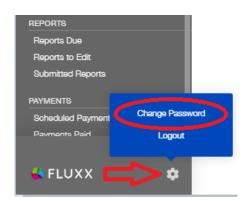

Partner Portal

<u>Changing your password:</u> Log into the <u>Partner Portal</u> using your credentials. Locate the settings icon at the bottom of the grey menu and click "Change Password" (screenshot to the left).