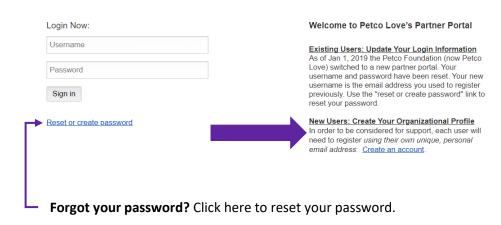

## Creating a login – are you registered on the Petco Love Partner Portal?

If you are new to the Petco Love <u>Partner Portal</u>, please follow the instructions for "New Users" and register by clicking "Create an account" (screenshot below).

Once submitted, a Petco Love team member will review. You will then receive an email with your log in credentials once the approval is completed.

\*Registration is to give you access to the Partner Portal and is not a grant application.